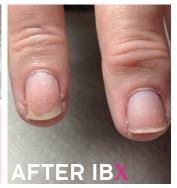

## BEFORE & AFTER

Nail plate BEFORE IBX System treatment

Nail plate AFTER IBX System treatment

DONNA R. See the difference after 7 applications? This 'Severely Bad' test client required weekly applications at the start.