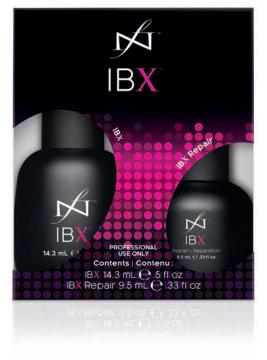

## IBX SYSTEM DUO PACK

Revolutionary two-part system that allows natural nails to grow readily on their own. Also used to improve nail plate integrity under any Gel Polish Coating.

- Put the power of IBX to work for your clients and offer a complete, professional strengthening salon service
- · 36 month shelf life

14.3 mL / .5 fl oz \$22.95

Duo Pack \$34.95 one each IBX 0.5 fl oz. IBX REPAIR .33 fl oz