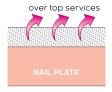

## **PROTECT** YOUR NAILS

Protective Nail Shield Under All Gel Polish

## INTENSEREPAIRTREATMENT

WHAT IS **IBX** REPAIR AND WHAT DOES IT DO?

••••••

UNDER GEL POLISH

## BEFORE & AFTER **Nail Plate Nail Plate** BEFORE **IBX SYSTEM IBX SYSTEM** treatment treatment

**GEL POLISH** 

UNDER

BENEFITS OF

THE IBX™ SYSTEM

-----

- Creates a protective shield for the nail (IBX).
- Reduction of "white spots" (IBX Repair).