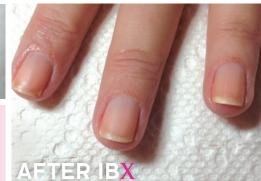

## IBX™ THE TRUTH IS IN THE PHOTO

All photos are unaltered

#### LISA G

Lisa G began with deep grooves running vertically down her nails. See the difference after only two treatments

#### MARCELLA

Marcella's nails had severe delamination from overuse and destructive housework After shows 15 treatments.

#### NORA

Nora wore hard gel enhancements for 25 years. leaving her with severe damage and paper thin nails after removal. This is 14 treatments' worth of work

#### LISA C

Her ring finger was damaged in an accident 10 years before, and would never grow out. This is just two treatments.