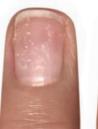

## BEFORE & AFTER

Nail plate BEFORE IBX System treatment

Nail plate AFTER IBX System treatment

DONNA R. See the difference after 7 applications? This 'Severely Bad' test client required weekly applications at the start.