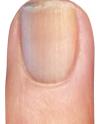

## BEFORE & AFTER UNDER GEL POLISH

Nail Plate BEFORE IBX SYSTEM treatment Nail Plate After Three Removals with IBX SYSTEM treatment

## BEFORE & AFTER **Nail Plate Nail Plate** BEFORE **IBX SYSTEM IBX SYSTEM** treatment treatment

**GEL POLISH** 

UNDER

BENEFITS OF

THE IBX™ SYSTEM

-----

- Creates a protective shield for the nail (IBX).
- Reduction of "white spots" (IBX Repair).

## BEFORE & AFTER

Nail plate BEFORE IBX System treatment

Nail plate AFTER IBX System treatment

DONNA R. See the difference after 7 applications? This 'Severely Bad' test client required weekly applications at the start.