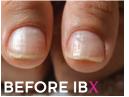

## IBX™ THE TRUTH IS IN THE PHOTO

All photos are unaltered

## BEFORE & AFTER UNDER GEL POLISH

Nail Plate BEFORE IBX SYSTEM treatment Nail Plate After Three Removals with IBX SYSTEM treatment

## BEFORE & AFTER **Nail Plate Nail Plate** BEFORE **IBX SYSTEM IBX SYSTEM** treatment treatment

**GEL POLISH** 

UNDER

BENEFITS OF

THE IBX™ SYSTEM

-----

- Creates a protective shield for the nail (IBX).
- Reduction of "white spots" (IBX Repair).