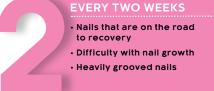

#### **ONCE WEEKLY**

- Damaged and very thin nails
- Delaminated and peeling free edges
- Severely ridged and brittle nails
- After enhancement removal