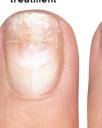

#### LISA G

Lisa G began with deep grooves running vertically down her nails. See the difference after only two treatments

#### MARCELLA

Marcella's nails had severe delamination from overuse and destructive housework After shows 15 treatments.

#### NORA

Nora wore hard gel enhancements for 25 years. leaving her with severe damage and paper thin nails after removal. This is 14 treatments' worth of work

#### LISA C

Her ring finger was damaged in an accident 10 years before, and would never grow out. This is just two treatments.