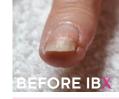

## BEFORE & AFTER UNDER GEL POLISH

Nail Plate BEFORE IBX SYSTEM treatment Nail Plate After Three Removals with IBX SYSTEM treatment

## BEFORE & AFTER **Nail Plate Nail Plate** BEFORE **IBX SYSTEM IBX SYSTEM** treatment treatment

**GEL POLISH** 

UNDER

BENEFITS OF

THE IBX™ SYSTEM

-----

- Creates a protective shield for the nail (IBX).
- Reduction of "white spots" (IBX Repair).